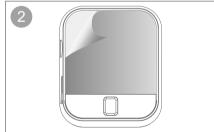

# **Quick Start Guide**

- (1) Before measurement, avoid eating, smoking or exercise within 30 minutes.
- (2) Empty your bladder and ensure at least 5 minutes of quiet rest before measurements.
- (3) Measure the same arm everytime(generally the left arm)
- (4) Measure at the same time every day, such as morning and evening.

### 1: Turn on the Power







Use 1.5V "AA" alkaline batteries (Install 3 "AA" size batteries)

Connect micro USB cable

#### 2: Remove the Screen Protector







## 3: Fitting the Cuff









#### 4: Measurement Preparation

#### 5: Start Measurment





### **Error Indicates**

| SYMBOL             | CAUSE                                                                           | CORRECTION                                                                                                                                                                                                                                                                           |
|--------------------|---------------------------------------------------------------------------------|--------------------------------------------------------------------------------------------------------------------------------------------------------------------------------------------