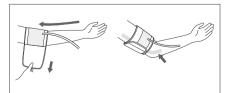

# **Quick Start Guide**

- (1) Before measurement, avoid eating, smoking or exercise within 30 minutes.
- (2) Empty your bladder and ensure at least 5 minutes of quiet rest before measurements.
- (3) Measure the same arm everytime(generally the left arm)
- (4) Measure at the same time every day, such as morning and evening.

### 1: Turn on the Power







Use 1.5V "AA" alkaline batteries (Install 3 "AA" size batteries)

Connect micro USB cable

#### 2: Remove the Screen Protector







## 3: Fitting the Cuff









#### 4: Measurement Preparation

#### 5: Start Measurment





### **Error Indicates**

| SYMBOL             | CAUSE                                                                           | CORRECTION                                                                                                                                                                                                                                                                           |
|--------------------|---------------------------------------------------------------------------------|--------------------------------------------------------------------------------------------------------------------------------------------------------------------------------------------------------------------------