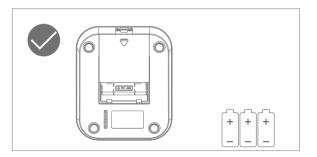

### 1: Turn on the Power

Use 1.5V "AA" alkaline batteries (Install 3 "AA" size batteries)

Connect micro USB cable