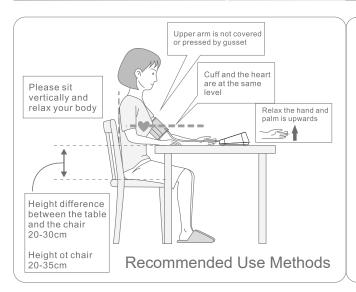

# **Quick Start Guide**

- (1) Before measurement, avoid eating, smoking or exercise within 30 minutes.
- (2) Empty your bladder and ensure at least 5 minutes of quiet rest before measurements.
- (3) Measure the same arm everytime(generally the left arm)
- (4) Measure at the same time every day, such as morning and evening.

### 1: Turn on the Power







Use 1.5V "AA" alkaline batteries (Install 3 "AA" size batteries)

Connect micro USB cable

#### 2: Remove the Screen Protector







## 3: Fitting the Cuff









#### 4: Measurement Preparation

#### 5: Start Measurment





### **Error Indicates**

| SYMBOL             | CAUSE                                                                           | CORRECTION                                                                                                                                                                                                                                                                           |
|--------------------|---------------------------------------------------------------------------------|--------------------------------------------------------------------------------------------------------------------------------------------------------------------------------------------------------------------------------------------------------------------------------------|
| N