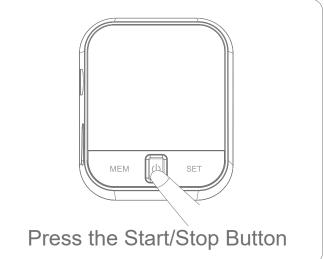

# **Quick Start Guide**

- (1) Before measurement, avoid eating, smoking or exercise within 30 minutes.
- (2) Empty your bladder and ensure at least 5 minutes of quiet rest before measurements.
- (3) Measure the same arm everytime(generally the left arm)
- (4) Measure at the same time every day, such as morning and evening.

### 1: Turn on the Power







Use 1.5V "AA" alkaline batteries (Install 3 "AA" size batteries)

Connect micro USB cable

#### 2: Remove the Screen Protector







## 3: Fitting the Cuff









#### 4: Measurement Preparation

#### 5: Start Measurment





### **Error Indicates**

| SYMBOL             | CAUSE                                                                           | CORRECTION                                                                                                                                                                                                                                                                           |
|--------------------|---------------------------------------------------------------------------------|--------------------------------------------------------------------------------------------------------------------------------------------------------------------------------------------------------------------------------------------------------------------------------------|
| No