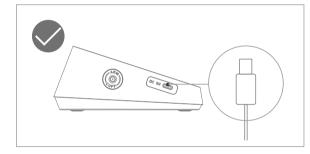

### 1: Turn on the Power

Use 1.5V "AA" alkaline batteries (Install 3 "AA" size batteries)

Connect micro USB cable