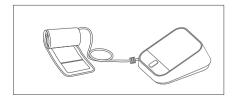

### 1: Turn on the Power

Use 1.5V "AA" alkaline batteries (Install 3 "AA" size batteries)

Connect micro USB cable