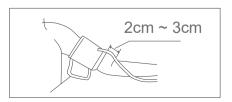

# **Quick Start Guide**

- (1) Before measurement, avoid eating, smoking or exercise within 30 minutes.
- (2) Empty your bladder and ensure at least 5 minutes of quiet rest before measurements.
- (3) Measure the same arm everytime(generally the left arm)
- (4) Measure at the same time every day, such as morning and evening.

### 1: Turn on the Power







Use 1.5V "AA" alkaline batteries (Install 3 "AA" size batteries)

Connect micro USB cable

#### 2: Remove the Screen Protector







## 3: Fitting the Cuff









#### 4: Measurement Preparation

#### 5: Start Measurment





### **Error Indicates**

| SYMBOL             | CAUSE                                                                           | CORRECTION                                                                                                                                                                                                                                                                           |
|--------------------|---------------------------------------------------------------------------------|----------------------------------------------------------------------------------------------------------------------------------------------------------------------------------------------------------------------------