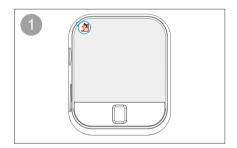

### 1: Turn on the Power

Use 1.5V "AA" alkaline batteries (Install 3 "AA" size batteries)

Connect micro USB cable